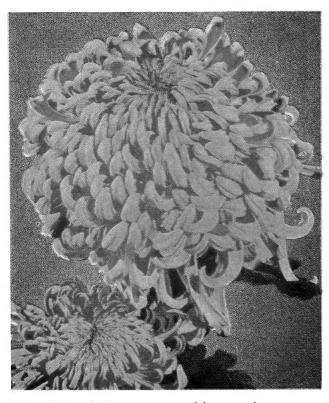

#### Foursome Collection for '58

These 4 new beautiful Mums shown on this page for only \$5.00.

3 of each .....\$12.00

# Sunnyslope — Japanese Introductions for 1958

SUNNYSLOPE GRANDEUR (No. 850). An outstanding purest white. Tremendous in size and a healthy grower. October 15. Price \$1.50 each, 3 for \$4.00.

TAKACHIHO (No. 853). Richest golden yellow maturing about October 10. The shape of its flower plus its rigid stem is really a dream! Price: \$1.00 each, 3 for \$2.75.

MT. WHITNEY (No. 841). A true exhibition flower of tremendous size. This rare mum was obtained from an amateur breeder at Japan. Pure white. Matures November 1. Price: \$1.00 each, 3 for \$2.75.

TAIHO BIZAN (No. 852). Recognized by exhibitors in Japan as being the largest flowering variety in existence, its debut in this country undoubtedly will be welcome by every show exhibitor. The record in Japan being 33 C.M. in diameter. Color is a pleasing shade of rosy purple on the inside and lighter reverse. October 25. Price: \$2.50 each.

TORYUMON (No. 855). Top. Full centered pink flower of an unusually rare size. November 1. Price: \$1.00 each, 3 for \$2.75.

KURUIJISHI (No. 838). Bottom. Most pleasing shade of soft primrose yellow. Very outstanding. October 25. Price: \$1.00 each, 3 for \$2.75.